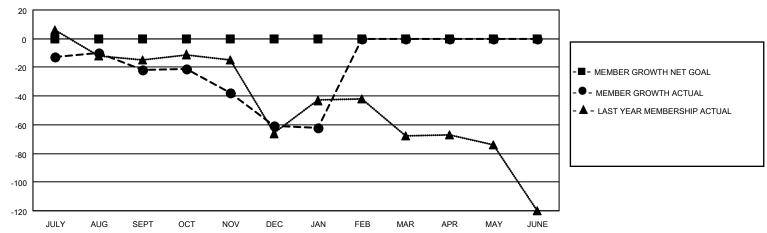

### District 43 Y

| Clubs         |               |             |               | Members               |                         |                         |                                                    |  |
|---------------|---------------|-------------|---------------|-----------------------|-------------------------|-------------------------|----------------------------------------------------|--|
|               | RESULTS FOR   | R 2020-2021 |               | RESULTS FOR 2020-2021 |                         |                         |                                                    |  |
| QUARTER       | NEW CLUB GOAL | NEW CLUBS   | DROPPED CLUBS | QUARTER MEN           | MBER GROWTH NET<br>GOAL | MEMBER GROWTH<br>ACTUAL | DROPPED<br>MEMBERS ACTUAL<br>(including transfers) |  |
| JULY/AUG/SEPT | 0             | 0           | 1             | JULY/AUG/SEPT         | 0                       | 22                      | 43                                                 |  |
| OCT/NOV/DEC   | 0             | 0           | 0             | OCT/NOV/DEC           | 0                       | 26                      | 62                                                 |  |
| JAN/FEB/MAR   | 0             | 0           | 0             | JAN/FEB/MAR           | 0                       | 10                      | 7                                                  |  |
| APR/MAY/JUNE  | 0             | 0           | 0             | APR/MAY/JUNE          | 0                       | 0                       | 0                                                  |  |

# GOALS AND ACTUAL MEMBERS CUMULATIVE

| DROPPED CLUBS: 1          |     | 20 CLUBS OF 89 ADDED 1 OR MORE<br>NEW MEMBERS | GENDER DISTRIBUTION  MALE 1,245 (66.26%) |              |     |
|---------------------------|-----|-----------------------------------------------|------------------------------------------|--------------|-----|
| DROPPED MEMBERS           |     |                                               | FEMALE                                   | 634 (33.74%) |     |
| DECEASED                  | 19  | CLICK HERE FOR CUMULATIVE                     | TOTAL FAMILY UNIT MEMBERS                |              | 398 |
| CLUB CANCELLED 7 OTHER 86 |     | MEMBERSHIP DATA                               | FAMILY MEMBERS PAYING HALF DUES          |              | 206 |
|                           |     |                                               |                                          |              | 206 |
| TOTAL                     | 112 |                                               |                                          |              |     |